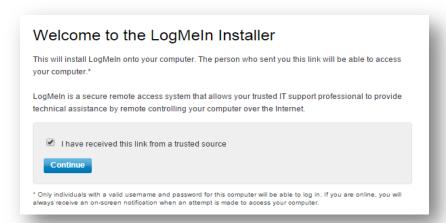

#### STEP 2: Download Installation Wizard

LogMeIn Installer will open in a new webpage → Check the box marked "I have received this link from a trusted source" → Click **Continue** 

Click **Download Now** on the next screen → The Installer will Open, Click **Run** to run the installer.