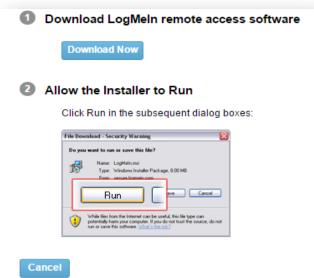

#### STEP 2: Download Installation Wizard

LogMeIn Installer will open in a new webpage → Check the box marked "I have received this link from a trusted source" → Click **Continue** 

Click **Download Now** on the next screen → The Installer will Open, Click **Run** to run the installer.

## **STEP 3: Follow Installation Wizard / Setup**

Allow the Installer to run after clicking the **Run** button → Follow the Automatic Setup Wizard by clicking **Next** and allow the software to install on your **(C:) Drive** 