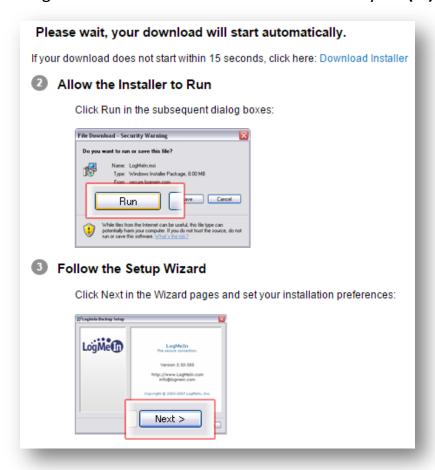

## **STEP 3: Follow Installation Wizard / Setup**

Allow the Installer to run after clicking the **Run** button → Follow the Automatic Setup Wizard by clicking **Next** and allow the software to install on your **(C:) Drive** 